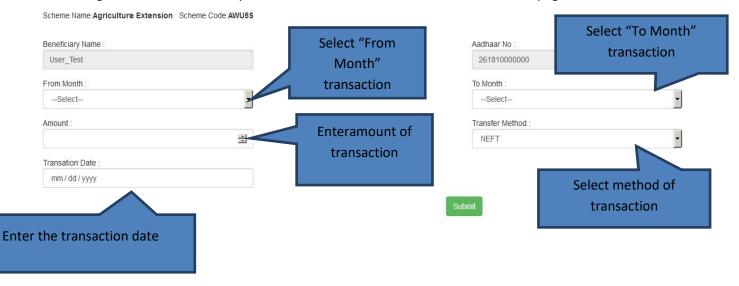

After clicking on "Add Transaction" you can select the Name of College, Month, Financial Year and Scheme

|                                                                      | Manage Transaction |                   |
|----------------------------------------------------------------------|--------------------|-------------------|
| Name of College :                                                    | Month :            |                   |
| Select                                                               | -Select            |                   |
| Select Financial Year                                                | Select Scheme      |                   |
| Select Financial Year .                                              | Select Scheme .    |                   |
| Select                                                               | Select             |                   |
| Select Financial Year                                                |                    |                   |
| After selecting Name of College,<br>Month, Financial Year and Scheme |                    | Upload From Excel |
| click on "Submit"                                                    | Submit             |                   |

#### After clicking on "Add Transaction" you will be redirected to the transaction insertion page.

After inserting the data click on submit button to enter the transaction details to the database.

To verify that you have successfully inserted the transaction, you can check it on "Transaction Report" menu.