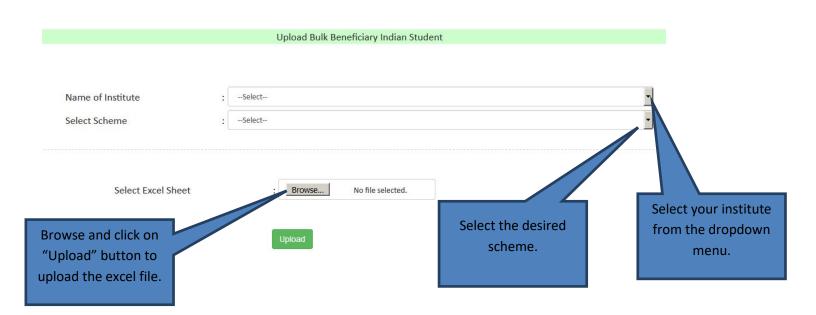

Please do not delete the first row of the excel file (i.e. Sno, Name etc.).

After entering the data successfully, go to the user profile page of the website and go to Upload Master Beneficiary>>Upload Bulk Beneficiary.

| Home | Profile 🕨 | Upload Master Beneficiary 🕨 Ma  | nage T  | Hover your mouse on "Upload<br>Master Beneficiary". |
|------|-----------|---------------------------------|---------|-----------------------------------------------------|
|      |           |                                 |         |                                                     |
|      |           | Download Excel Template         |         | Click on "Upload Bulk Beneficiary"                  |
|      |           | Add Beneficiaries               |         |                                                     |
|      |           | Upload Bulk Beneficiary         |         |                                                     |
|      |           | Report                          | nstitut | te :                                                |
|      |           | Activate/Deactivate Beneficiary | eme     | :                                                   |

After selecting the desired menu, please select your **Institute** and **Scheme**and **browse** the excel file.

After uploading the excel file users can view and edit the uploaded data (in case of any discrepancy) and then click on submit.