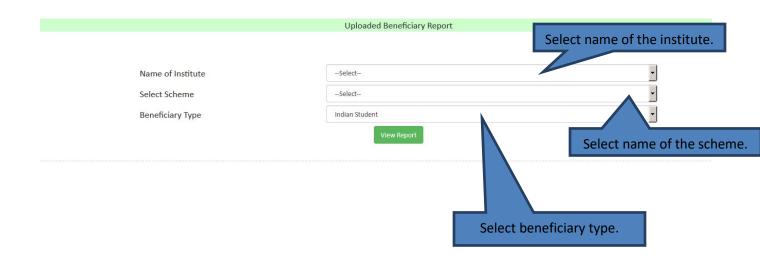

| <ul> <li>Viewing</li> </ul> | g Uploade | ed Beneficiary Report           |         | Hover your mouse | on "Upload |
|-----------------------------|-----------|---------------------------------|---------|------------------|------------|
| Home                        | Profile 🕨 | Upload Master Beneficiary Ma    | inage 1 | Master Benefi    | ciary".    |
|                             |           | Download Excel Template         |         |                  |            |
|                             |           | Add Beneficiaries               |         |                  |            |
|                             |           | Upload Bulk Beneficiary         |         | Click on report  |            |
|                             |           | Report                          | nstitu  | te               | :          |
|                             |           | Activate/Deactivate Beneficiary | eme     |                  | :          |

Click on view report to see thealready uploaded beneficiary details.

|      |                            |                        | Name of Inc          | ditute.                |                        | . 01                     | Indian Agricultural Statistics Research Institute, Deliv |                                      |            |                       |         |                              |                         |                    |
|------|----------------------------|------------------------|----------------------|------------------------|------------------------|--------------------------|----------------------------------------------------------|--------------------------------------|------------|-----------------------|---------|------------------------------|-------------------------|--------------------|
|      |                            |                        | Select Sche          | ere :                  |                        | - 4                      | Agriculture Extension                                    |                                      |            |                       |         |                              |                         |                    |
|      | Beneficiary Type           |                        |                      |                        |                        |                          | tolier Holert                                            |                                      |            |                       |         |                              |                         |                    |
|      |                            |                        |                      |                        |                        |                          | -                                                        | a Taport                             |            |                       |         |                              |                         |                    |
|      |                            |                        |                      |                        |                        |                          |                                                          |                                      |            |                       |         |                              |                         |                    |
|      |                            |                        |                      |                        |                        |                          |                                                          |                                      |            |                       |         |                              |                         |                    |
|      |                            |                        |                      |                        |                        |                          |                                                          |                                      |            |                       |         |                              |                         |                    |
| I No | UND                        | Name                   | Date of Birth        | Gender                 | Aadhaar                | Mobile No                | email id                                                 | Home Address                         | State Name | District Name         | Pincode | Bank Account No              | IFSC Code               | Seeded with Aadhaa |
|      | USID<br>117-A5-003-8-A-318 |                        |                      | Gender                 | Aadhaar<br>26181000000 |                          |                                                          | Home Address<br>E-26.IndraPut. Deltv |            | District Name<br>Anna |         | Bank Account No<br>456457892 | IFSC Code<br>SBN0060168 | Seeded with Aadhaa |
|      |                            | User_Test              | 4/7/2018             | Gender<br>Male<br>Male |                        | 9562522252               | lest@id.com                                              |                                      | DELH       |                       | 110009  |                              |                         |                    |
|      | 117-A5-003-8-A-318         | User_Test<br>User_Test | 4/7/2018<br>4/7/2018 |                        | 101010101010           | 9562522252<br>9585215252 | test@id.com<br>test@id.com                               | E-26.IndraPuri, Delhi                | DELH       | Anoia                 | 110009  | 456457892                    | 588x0060168             | Yes                |