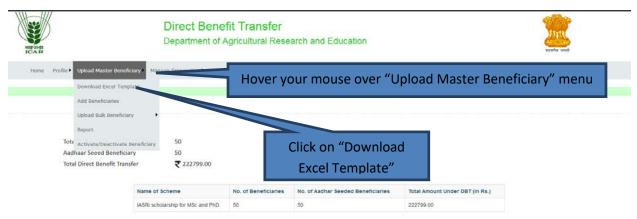

## 3. Upload Beneficiary

Data is to be filled in excel template in that particular format only. Excel file contains two sheets out of which only first sheet is required to be filled. After filling the data save the excel file (Microsoft office 2010 onwards is supported for excel file creation)

| mparty<br>ICAR                                             |                                                                                                                 | enefit Transfer<br>of Agricultural Research and Education                                              |                     | T                           | avia saut                                    |     |
|------------------------------------------------------------|-----------------------------------------------------------------------------------------------------------------|--------------------------------------------------------------------------------------------------------|---------------------|-----------------------------|----------------------------------------------|-----|
| Home Profile Voloa                                         | d Master Beneficiary + Manage Transaction +                                                                     |                                                                                                        |                     | L IASRI                     | GLogout                                      |     |
|                                                            |                                                                                                                 | Instruction to Upload Beneficiary Details                                                              | _                   |                             |                                              |     |
| file (Microsoft off                                        | el template . Data is to be filled in excel temp<br>ce 2010 onwards is supported for excel file<br>@icar.gov.in | late in that particular format only. Excel file contains two sheets out of which<br><b>creation</b> ). | only first sheet is | uploadin                    | n this link fo<br>ng informat<br>an students | ion |
| Click this link fo<br>information of st<br>countries other | tudentsfrom                                                                                                     | Download excel template for Indian students                                                            |                     | nis link for<br>ation of en |                                              | 1   |
|                                                            |                                                                                                                 | Download excel template for emeritus Professor/Scientist                                               |                     | essor/scier                 |                                              |     |