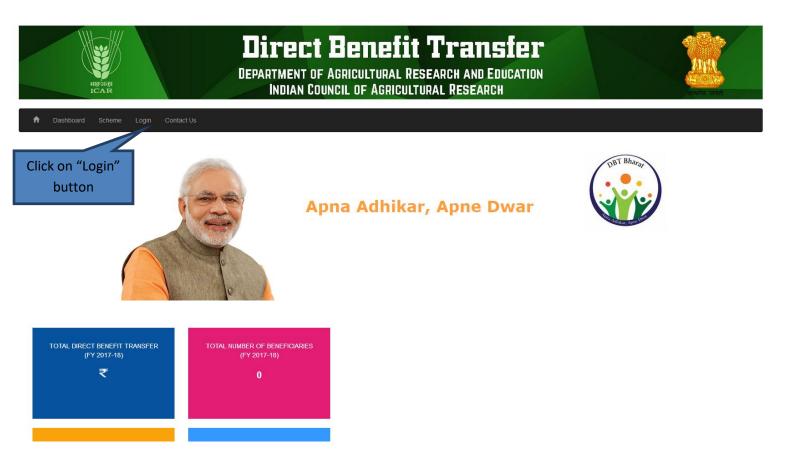

## 2. Login

Type the URL <u>https://dbtdare.icar.gov.in</u>on address bar then click on Login button given on the menu bar.

Enter "Username", "Password" and click "Sign In" button. After successful login user will be redirected to its Profile page (See screenshot below).