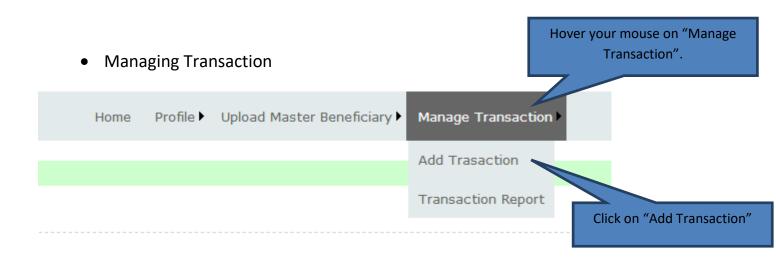

#### After clicking on "Add Transaction" you will be redirected to the transaction insertion page.

After inserting the data click on submit button to enter the transaction details to the database.

To verify that you have successfully inserted the transaction, you can check it on "Transaction Report" menu.

| Home | Profile 🕨 | Upload Master Beneficiary 🕨 | Manage Transaction • | Hover your mouse on "Manage Transaction". |
|------|-----------|-----------------------------|----------------------|-------------------------------------------|
|      |           |                             | Add Trasaction       |                                           |
|      |           |                             | Transaction Report   | Click on "Transaction Report"             |